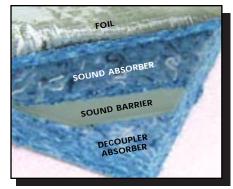

## ECHO ELIMINATOR COMPOSITE™

Acoustical Cotton Fiber Composite Panel

– Sound Absorber

- User FriendlyNo Fiberglass
- Economical
   Recycled Material
- LEED

**MATERIAL:** Bonded Acoustical Cotton (B.A.C.). Recyclable, Fiberglass Free, High Density Barrier Septum in middle.

PATTERN: Soft Textured Surface, Foil FRK one side.

**FEATURES:** Economical, Multi-Purpose, High Performance Absorption combined with STC value. Adhesively apply or

hang as a baffle.

APPLICATIONS: Gymnasiums, Auditoriums, Classrooms, Music Rooms, Arenas & Stadiums, Churches, Offices, Computer