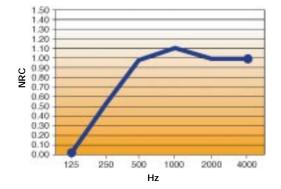

| B.A.C. PANEL: | Size | Mount | 125Hz | 250Hz | 500Hz | 1KHz | 2.5KHz | 4KHz | NRC |
|---------------|------|-------|-------|-------|-------|------|--------|------|-----|
| Sound         | 1"   | Α     | .02   | .53   | .98   | 1.10 | .99    | .99  | .90 |
| Absorption    |      |       |       |       |       |      |        |      |     |