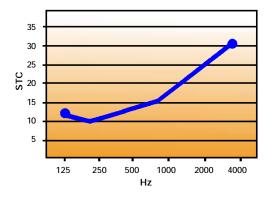

| BAC.           | Size         | 125Hz | 250Hz | 500Hz | 1KHz | 2KHz | 4KHz | STC |
|----------------|--------------|-------|-------|-------|------|------|------|-----|
| B.A.C.:<br>STC | 1" x 2' x 4' | 11    | 10    | 13    | 15   | 21   | 31   | 17  |