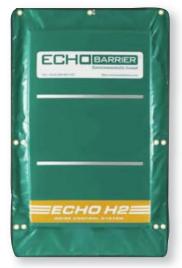

## **Echo Barrier**™

## The Industry's First Reusable, Indoor/ Outdoor Noise Barrier/Absorber

- Superior acoustic performance
- Industrial durability
- Simple and quick installation system
- Lightweight for easy handling
- Unique roll-up design for compact storage and transportation
- Double or triple up for noise 'hot spots'
- Ability to add branding or messages
- Range of accessories available
- Weatherproof absorbs sound but not water
- Fire retardant
- 1 person can do the job of 2 or 3 people

Echo Barrier temporary fencing is a reusable, outdoor noise barrier. Designed to fit on all types of temporary fencing. Echo Barrier absorbs sound while remaining quick to install, light to carry and tough to last.