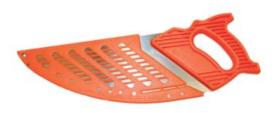

## The Insul-Knife

## Makes Quick Clean Cuts for Echo Eliminator and UltraTouch

The Insul-Knife is a no-gimmick answer to getting a quick, clean cut for UltraTouch insulation and Echo Eliminator Cotton Panels. It looks like a saw but cuts more like a razor. The cut is clean and precise. The blade is re-sharpened with ease. A molded sheath safely shields the blade when it is not in use.

Includes: Insul-Knife and Sharpener.

Soundproofing Products • Sonex™ Ceiling & Wall Panels • Sound Control Curtains • Equipment Enclosures • Acoustical Baffles & Banners • Solid Wood & Veneer Acoustical Ceiling & Wall Systems
 • Professional Audio Acoustics • Vibration & Damping Control • Fire Retardant Acoustics • Hearing Protection • Moisture & Impact Resistant Products • Floor Impact Noise Reduction
 • Sound Absorbers • Noise Barriers • Fabric Wrapped Wall Panels • Acoustical Foam (Egg Crate) • Acoustical Sealants & Adhesives • Outdoor Noise Control • Assistive Listening Devices
 • OSHA, FDA, ADA Compliance • On-Site Acoustical Analysis • Acoustical Design & Consulting • Large Inventory • Fast Shipment • No Project too Large or Small • Major Credit Cards Accepted