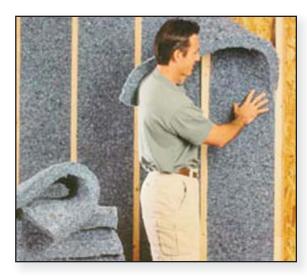

## Makes Quick Clean Cuts for Echo Eliminator and UltraTouch

The Insul-Knife is a no-gimmick answer to getting a quick, clean cut for UltraTouch insulation and Echo Eliminator Cotton Panels. It looks like a saw but cuts more like a razor. The cut is clean and precise. The blade is re-sharpened with ease. A molded sheath safely shields the blade when it is not in use.