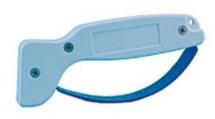

## The Insul-Knife

## Makes Quick Clean Cuts for Echo Eliminator and UltraTouch

The Insul-Knife is a no-gimmick answer to getting a quick, clean cut for UltraTouch insulation and Echo Eliminator Cotton Panels. It looks like a saw but cuts more like a razor. The cut is clean and precise. The blade is re-sharpened with ease. A molded sheath safely shields the blade when it is not in use.

Includes: Insul-Knife and Sharpener.

Soundproofing Products • Sonex™ Ceiling & Wall Panels • Sound Control Curtains • Equipment Enclosures • Acoustical Baffles & Banners • Solid Wood & Veneer Acoustical Ceiling & Wall Systems
 • Professional Audio Acoustics • Vibration & Damping Control • Fire Retardant Acoustics • Hearing Protection • Moisture & Impact Resistant Products • Floor Impact Noise Reduction
 • Sound Absorbers • Noise Barriers • Fabric Wrapped Wall Panels • Acoustical Foam (Egg Crate) • Acoustical Sealants & Adhesives • Outdoor Noise Control • Assistive Listening Devices
 • OSHA, FDA, ADA Compliance • On-Site Acoustical Analysis • Acoustical Design & Consulting • Large Inventory • Fast Shipment • No Project too Large or Small • Major Credit Cards Accepted