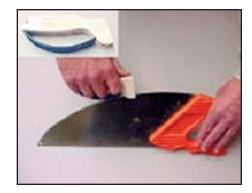

## The Insul-Knife

## Makes Quick Clean Cuts for Echo Eliminator and UltraTouch

The Insul-Knife is a no-gimmick answer to getting a quick, clean cut for UltraTouch insulation and Echo Eliminator Cotton Panels. It looks like a saw but cuts more like a razor. The cut is clean and precise. The blade is re-sharpened with ease. A molded sheath safely shields the blade when it is not in use.

Includes: Insul-Knife and Sharpener.

Soundproofing Products • Sonex™ Ceiling & Wall Panels • Sound Control Curtains • Equipment Enclosures • Acoustical Baffles & Banners • Solid Wood & Veneer Acoustical Ceiling & Wall Systems
 • Professional Audio Acoustics • Vibration & Damping Control • Fire Retardant Acoustics • Hearing Protection • Moisture & Impact Resistant Products • Floor Impact Noise Reduction
 • Sound Absorbers • Noise Barriers • Fabric Wrapped Wall Panels • Acoustical Foam (Egg Crate) • Acoustical Sealants & Adhesives • Outdoor Noise Control • Assistive Listening Devices
 • OSHA, FDA, ADA Compliance • On-Site Acoustical Analysis • Acoustical Design & Consulting • Large Inventory • Fast Shipment • No Project too Large or Small • Major Credit Cards Accepted