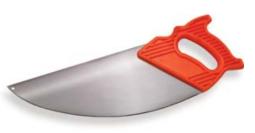

## The Insul-Knife

## Makes Quick Clean Cuts for Echo Eliminator and UltraTouch

The Insul-Knife is a no-gimmick answer to getting a quick, clean cut for UltraTouch insulation and Echo Eliminator Cotton Panels. It looks like a saw but cuts more like a razor. The cut is clean and precise. The blade is re-sharpened with ease. A molded sheath safely shields the blade when it is not in use.

Includes: Insul-Knife and Sharpener.

Soundproofing Products • Sonex™ Ceiling & Wall Panels • Sound Control Curtains • Equipment Enclosures • Acoustical Baffles & Banners • Solid Wood & Veneer Acoustical Ceiling & Wall Systems
 • Professional Audio Acoustics • Vibration & Damping Control • Fire Retardant Acoustics • Hearing Protection • Moisture & Impact Resistant Products • Floor Impact Noise Reduction
 • Sound Absorbers • Noise Barriers • Fabric Wrapped Wall Panels • Acoustical Foam (Egg Crate) • Acoustical Sealants & Adhesives • Outdoor Noise Control • Assistive Listening Devices
 • OSHA, FDA, ADA Compliance • On-Site Acoustical Analysis • Acoustical Design & Consulting • Large Inventory • Fast Shipment • No Project too Large or Small • Major Credit Cards Accepted