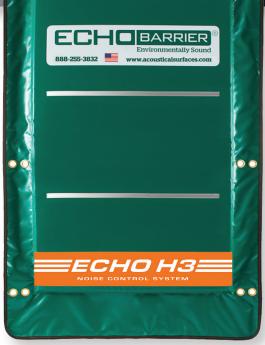

## **PRODUCT FEATURES:**

- Superior acoustic performance
- Reusable
- Industrial durability
- Simple and quick installation system
- Lightweight for easy handling
- Unique roll-up design for compact storage and transportation
- Alternate colors available
- Ability to add branding or messages
- Weatherproof does not absorb water
- Fire resistant