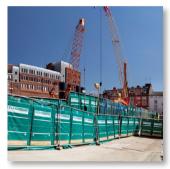

## **ECHO BARRIER**

Why is it all too often we see construction sites with fencing but no regard for sound issues created from the construction that is taking place? This is due to the fact that there has not been an efficient means of treating this type of noise that was cost effective until now.

Echo Barrier temporary fencing is a reusable, outdoor noise barrier. Designed to fit on all types of temporary fencing. Echo Barrier absorbs sound while remaining quick to install, light to carry and tough to last.