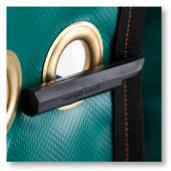

### **PRODUCT FEATURES:**

- Superior acoustic performance
- Reusable
- Industrial durability
- Simple and quick installation system
- Lightweight for easy handling
- Unique roll-up design for compact storage and transportation
- Alternate colors available
- Ability to add branding or messages
- Weatherproof does not absorb water
- Fire resistant

#### **PRODUCT FEATURES**

- Superior acoustic performance
- Industrial durability
- Simple and quick installation system
- Lightweight for easy handling
- Unique roll-up design for compact storage and transportation
- Double or triple up for noise 'hot spots'
- Ability to add branding or messages
- Range of accessories available
- Weatherproof absorbs sound but not water
- Fire retardant
- 1 person can do the job of 2 or 3 people