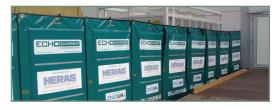

# Echo Barrier's Amazing Versatility

Echo Barrier temporary fencing is a reusable, outdoor noise barrier. Designed to fit on all types of temporary fencing. Echo Barrier absorbs sound while remaining quick to install, light to carry and tough to last.