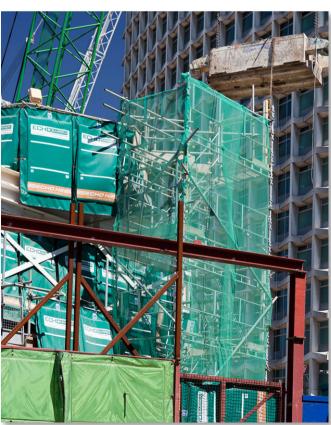

## **ECHO BARRIER**

Why is it all too often we see construction sites with fencing but no regard for sound issues created from the construction that is taking place? This is due to the fact that there has not been an efficient means of treating this type of noise that was cost effective until now.

Echo Barrier temporary fencing is a reusable, outdoor noise barrier. Designed to fit on all types of temporary fencing. Echo Barrier absorbs sound while remaining quick to install, light to carry and tough to last.