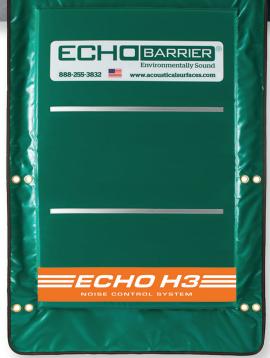

### **PRODUCT FEATURES:**

- Superior acoustic performance
- Reusable
- Industrial durability
- Simple and quick installation system
- Lightweight for easy handling
- Unique roll-up design for compact storage and transportation
- Alternate colors available
- Ability to add branding or messages
- Weatherproof does not absorb water
- Fire resistant

#### **PRODUCT FEATURES**

- Superior acoustic performance
- Industrial durability
- Simple and quick installation system
- Lightweight for easy handling
- Unique roll-up design for compact storage and transportation
- Double or triple up for noise 'hot spots'
- Ability to add branding or messages
- Range of accessories available
- Weatherproof absorbs sound but not water
- Fire retardant
- 1 person can do the job of 2 or 3 people