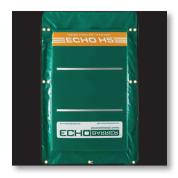

# The Industry's **FIRST** Reusable, Indoor/Outdoor Noise Barrier/Absorber

**E**cho Barrier is a temporary, reusable outdoor noise barrier. It is designed to fit on all types of temporary or permanent fencing. Echo Barrier absorbs sound while remaining quick to install, light to carry, and tough to last. Echo Barrier can enhance your company's reputation, extend site operating hours and improve working conditions.

Echo Barrier temporary fencing is a reusable, outdoor noise barrier. Designed to fit on all types of temporary fencing. Echo Barrier absorbs sound while remaining quick to install, light to carry and tough to last.